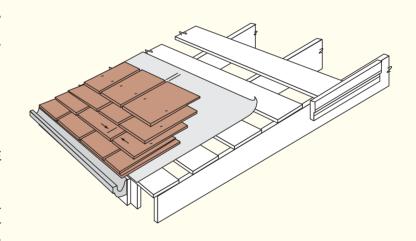

#### 一般蓋版厚片裝置方法

使用兩個50公釐長電鍍釘子在邊緣25公釐內與底部28-30公分上釘住所以釘子不被看見。

將90公分寬纖維紙撲在第一排蓋版厚 片下。

將55公分寬纖維紙撲在每排蓋版厚片 底部50公分上方。

每片蓋版厚片約尖隔9-16公釐。

內層版應為19x140公釐寬或更寬。內層版可使用原廠高壓 保護處理過或防火用蓋版厚片。

第一排需用兩層蓋版厚片。

蓋版厚片需比屋簷超出一些我們建議38公釐。

每排蓋版厚片約尖隔38公釐而每片蓋版厚片參差排。