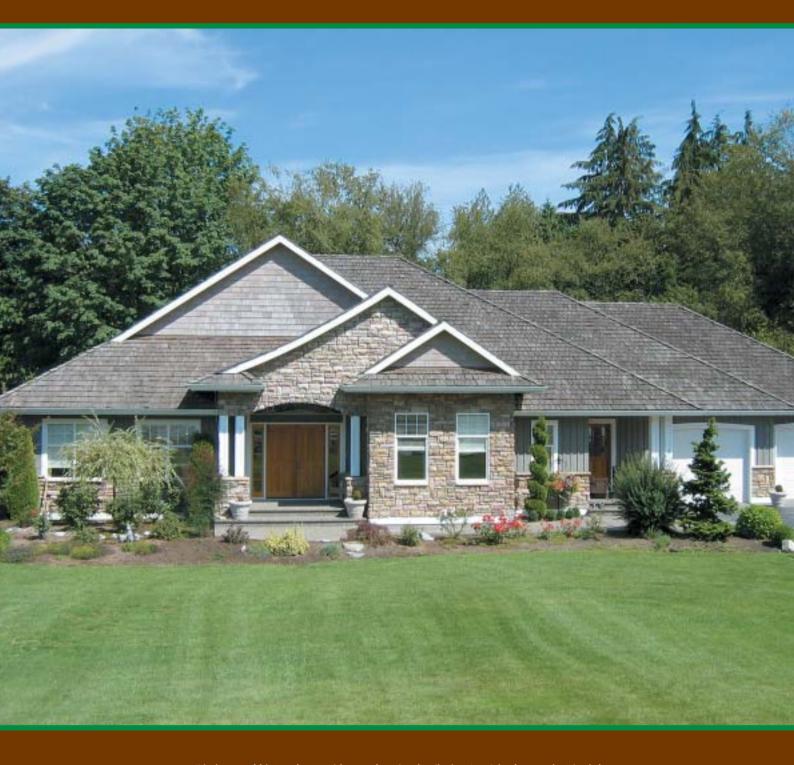

### 蓋版厚片和薄片 -印地安人傳統手工近代史

新殖民與拓荒者發現用西部紅西洋杉建蓋他們建築物的益處。 此木材紋理裂開線條又直又細膩且輕盈。西洋杉蓋版厚片與薄片 應此變成世紀中最受歡迎的屋頂和牆面建材選擇,也是各地最佳 最美的屋頂建材選擇。

照片: 卑詩檔案G-04393

現今蓋版厚片與薄片為滿足各種不同建築用途而有不同模型。