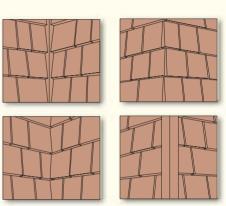

### 蓋版薄片裝置方法:

#### 蓋版薄片裝置方法:

完美級蓋版薄片屋頂遮蓋區域大小 是每捆2.3平方公尺以每厚片最多 不超過曝露140公釐。 最小傾斜角度為19度。

90公分寬纖維紙只需撲在第一排 蓋版薄片下。

內層版應為19x100公釐寬或更 寬。內層版可使用原廠高壓保護處 理過或防火用蓋版厚片。



使用兩個40公釐長電鍍釘子在邊緣25公釐內與底部15公分上釘住所以釘子不被看見。第一排需用兩層蓋版薄片。蓋版薄片需比屋簷超出一些我們建議38公釐。

每排蓋版薄片約尖隔38公釐而每片蓋版薄片參差排。

# 屋脊頂蓋版

屋脊頂蓋版是使用在屋頂的頂端交接處。屋脊頂蓋版可任意折壓也可在裝置時折改成適合的角度。此為用來修飾部分重疊的屋頂版。每捆可遮蓋450公分長間隔為19公分。為簡單化屋脊頂蓋版只有一個模型可與所有模型蓋版一起使用。

#### 優等450x16公釐表面處理 屋脊頂蓋

Premium Grade 450mmx16mm Tapersawn Shake Hip And Ridge Caps.



#### 屋頂交接處的處理

在屋頂交接處或瓦脊或煙囱與屋頂交接點都必須以電鍍又或者上亮漆處理。這些照片為在屋脊、煙囱、通風口與牆面處理示範。



#### 牆面的裝置方法

西洋杉蓋版厚片和薄片的美觀,優等的絕緣力,與可朔 造度使其成為最自然的室內外牆面建材。

建議在裝置牆面時使內層版。將纖維紙以50公釐平行 150公釐垂直與牆角內外100公釐重疊。

將30x38公釐西部西洋杉釘在牆內角平行方向另外把 19x100公釐西部西洋杉蓋版則釘在一起做牆外角。 屋頂的裝置方法可用來裝置牆面。



# 設計圖蓋版薄片

蓋版薄片可使用來設計不同美觀的圖形。裝置方法與一般蓋版薄片相同但每隔排蓋版薄片需排齊以顯現完美的設計圖。若再室內可縮小蓋版薄片的間距。



#### 表面上漆

西部西洋杉蓋版厚片和薄片可不用上漆而自然在 室內外老化又或可上漆。但不建議在屋頂上漆因 雨水會將漆洗去且一般廠商不願給上漆過屋頂 保固。建議使用油性透明漆或各類木製品用漆但 不可用乳交或水性漆。



#### 處理過程

西部紅西洋杉蓋版厚片和薄片有天然油質能提供最高級的保護以防止氣候侵害。不論在潮熱陰雨地帶或者在樹影遮蓋的屋頂上,經指定「原廠高壓保護處理過程」之後能更有效防止腐化及白蟻侵蝕。

西部紅西洋杉蓋版厚片和薄片有B級C級與最高A防火等級。在多火災地區我們薦議使用防火專用蓋版。





欲知更詳細有關使用方法或我們經銷出口商資料 請上我們網站查詢

www.bcshakeshingle.com



B.C. Shake & Shingle Association

33017 14th Avenue, Mission, BC Canada V2V 2P3 Phone: (604) 855-5775 Fax: (604) 826-6964 www.bcshakeshingle.com



**Program for Export Market Development**