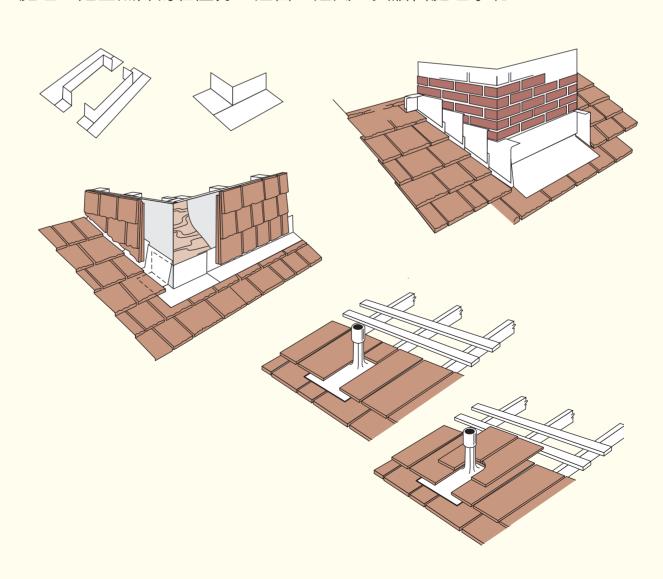

# 屋脊頂蓋版

屋脊頂蓋版是使用在屋頂的頂端交接處。屋脊頂蓋版可任意折壓也可在裝置時折改成適合的角度。此為用來修飾部分重疊的屋頂版。每捆可遮蓋450公分長間隔為19公分。為簡單化屋脊頂蓋版只有一個模型可與所有模型蓋版一起使用。

#### 屋頂交接處的處理

在屋頂交接處或瓦脊或煙囱與屋頂交接點都必須以電鍍又或者上亮漆處理。這些照片為在屋脊、煙囱、通風口與牆面處理示範。

#### 牆面的裝置方法

西洋杉蓋版厚片和薄片的美觀,優等的絕緣力,與可朔 造度使其成為最自然的室內外牆面建材。

建議在裝置牆面時使內層版。將纖維紙以50公釐平行 150公釐垂直與牆角內外100公釐重疊。

將30x38公釐西部西洋杉釘在牆內角平行方向另外把 19x100公釐西部西洋杉蓋版則釘在一起做牆外角。 屋頂的裝置方法可用來裝置牆面。