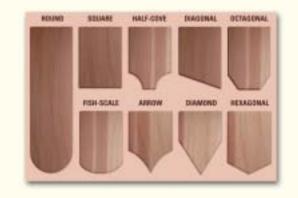

內層版應為19x100公釐寬或更 寬。內層版可使用原廠高壓保護處 理過或防火用蓋版厚片。



使用兩個40公釐長電鍍釘子在邊緣25公釐內與底部15公分上釘住所以釘子不被看見。第一排需用兩層蓋版薄片。蓋版薄片需比屋簷超出一些我們建議38公釐。

每排蓋版薄片約尖隔38公釐而每片蓋版薄片參差排。

# 屋脊頂蓋版

屋脊頂蓋版是使用在屋頂的頂端交接處。屋脊頂蓋版可任意折壓也可在裝置時折改成適合的角度。此為用來修飾部分重疊的屋頂版。每捆可遮蓋450公分長間隔為19公分。為簡單化屋脊頂蓋版只有一個模型可與所有模型蓋版一起使用。

#### 優等450x16公釐表面處理 屋脊頂蓋

Premium Grade 450mmx16mm Tapersawn Shake Hip And Ridge Caps.



#### 屋頂交接處的處理

在屋頂交接處或瓦脊或煙囱與屋頂交接點都必須以電鍍又或者上亮漆處理。這些照片為在屋脊、煙囱、通風口與牆面處理示範。



#### 牆面的裝置方法

西洋杉蓋版厚片和薄片的美觀,優等的絕緣力,與可朔 造度使其成為最自然的室內外牆面建材。

建議在裝置牆面時使內層版。將纖維紙以50公釐平行 150公釐垂直與牆角內外100公釐重疊。

將30x38公釐西部西洋杉釘在牆內角平行方向另外把 19x100公釐西部西洋杉蓋版則釘在一起做牆外角。 屋頂的裝置方法可用來裝置牆面。



# 設計圖蓋版薄片

蓋版薄片可使用來設計不同美觀的圖形。裝置方法與一般蓋版薄片相同但每隔排蓋版薄片需排齊以顯現完美的設計圖。若再室內可縮小蓋版薄片的間距。



#### 表面上漆

西部西洋杉蓋版厚片和薄片可不用上漆而自然在 室內外老化又或可上漆。但不建議在屋頂上漆因 雨水會將漆洗去且一般廠商不願給上漆過屋頂 保固。建議使用油性透明漆或各類木製品用漆但 不可用乳交或水性漆。



#### 處理過程

西部紅西洋杉蓋版厚片和薄片有天然油質能提供最高級的保護以防止氣候侵害。不論在潮熱陰雨地帶或者在樹影遮蓋的屋頂上,經指定「原廠高壓保護處理過程」之後能更有效防止腐化及白蟻侵蝕。

西部紅西洋杉蓋版厚片和薄片有B級C級與最高A防火等級。在多火災地區我們薦議使用防火專用蓋版。





欲知更詳細有關使用方法或我們經銷出口商資料 請上我們網站查詢

www.bcshakeshingle.com



B.C. Shake & Shingle Association

33017 14th Avenue, Mission, BC Canada V2V 2P3 Phone: (604) 855-5775 Fax: (604) 826-6964 www.bcshakeshingle.com



**Program for Export Market Development**