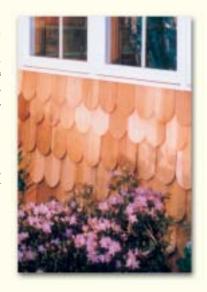

# 屋脊頂蓋版

屋脊頂蓋版是使用在屋頂的頂端交接處。屋脊頂蓋版可任意折壓也可在裝置時折改成適合的角度。此為用來修飾部分重疊的屋頂版。每捆可遮蓋450公分長間隔為19公分。為簡單化屋脊頂蓋版只有一個模型可與所有模型蓋版一起使用。

#### 優等450x16公釐表面處理 屋脊頂蓋

Premium Grade 450mmx16mm Tapersawn Shake Hip And Ridge Caps.



#### 屋頂交接處的處理

在屋頂交接處或瓦脊或煙囱與屋頂交接點都必須以電鍍又或者上亮漆處理。這些照片為在屋脊、煙囱、通風口與牆面處理示範。



#### 牆面的裝置方法

西洋杉蓋版厚片和薄片的美觀,優等的絕緣力,與可朔 造度使其成為最自然的室內外牆面建材。

建議在裝置牆面時使內層版。將纖維紙以50公釐平行 150公釐垂直與牆角內外100公釐重疊。

將30x38公釐西部西洋杉釘在牆內角平行方向另外把 19x100公釐西部西洋杉蓋版則釘在一起做牆外角。 屋頂的裝置方法可用來裝置牆面。



# 設計圖蓋版薄片

蓋版薄片可使用來設計不同美觀的圖形。裝置方法與一般蓋版薄片相同但每隔排蓋版薄片需排齊以顯現完美的設計圖。若再室內可縮小蓋版薄片的間距。



#### 表面上漆

西部西洋杉蓋版厚片和薄片可不用上漆而自然在 室內外老化又或可上漆。但不建議在屋頂上漆因 雨水會將漆洗去且一般廠商不願給上漆過屋頂 保固。建議使用油性透明漆或各類木製品用漆但 不可用乳交或水性漆。



#### 處理過程

西部紅西洋杉蓋版厚片和薄片有天然油質能提供最高級的保護以防止氣候侵害。不論在潮熱陰雨地帶或者在樹影遮蓋的屋頂上,經指定「原廠高壓保護處理過程」之後能更有效防止腐化及白蟻侵蝕。

西部紅西洋杉蓋版厚片和薄片有B級C級與最高A防火等級。在多火災地區我們薦議使用防火專用蓋版。





欲知更詳細有關使用方法或我們經銷出口商資料 請上我們網站查詢

www.bcshakeshingle.com



B.C. Shake & Shingle Association

33017 14th Avenue, Mission, BC Canada V2V 2P3 Phone: (604) 855-5775 Fax: (604) 826-6964 www.bcshakeshingle.com



**Program for Export Market Development**