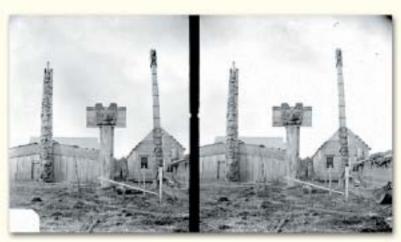

### 蓋版厚片和薄片 -印地安人傳統手工近代史

新殖民與拓荒者發現用西部紅西洋杉建蓋他們建築物的益處。 此木材紋理裂開線條又直又細膩且輕盈。西洋杉蓋版厚片與薄片 應此變成世紀中最受歡迎的屋頂和牆面建材選擇,也是各地最佳 最美的屋頂建材選擇。

照片: 卑詩檔案G-04393

現今蓋版厚片與薄片為滿足各種不同建築用途而有不同模型。