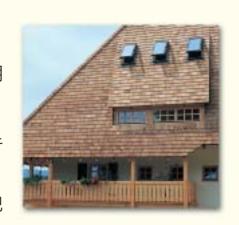

### 蓋版厚片和薄片 -印地安人傳統手工近代史

新殖民與拓荒者發現用西部紅西洋杉建蓋他們建築物的益處。 此木材紋理裂開線條又直又細膩且輕盈。西洋杉蓋版厚片與薄片 應此變成世紀中最受歡迎的屋頂和牆面建材選擇,也是各地最佳 最美的屋頂建材選擇。

照片: 卑詩檔案G-04393

現今蓋版厚片與薄片為滿足各種不同建築用途而有不同模型。