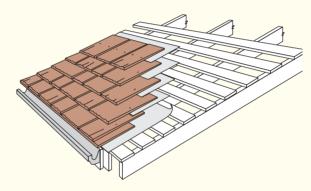

#### 一般蓋版厚片裝置方法

使用兩個50公釐長電鍍釘子在邊緣25公釐內與底部28-30公分上釘住所以釘子不被看見。

將90公分寬纖維紙撲在第一排蓋版厚 片下。

將55公分寬纖維紙撲在每排蓋版厚片 底部50公分上方。

每片蓋版厚片約尖隔9-16公釐。

內層版應為19x140公釐寬或更寬。內層版可使用原廠高壓 保護處理過或防火用蓋版厚片。

第一排需用兩層蓋版厚片。

蓋版厚片需比屋簷超出一些我們建議38公釐。

每排蓋版厚片約尖隔38公釐而每片蓋版厚片參差排。