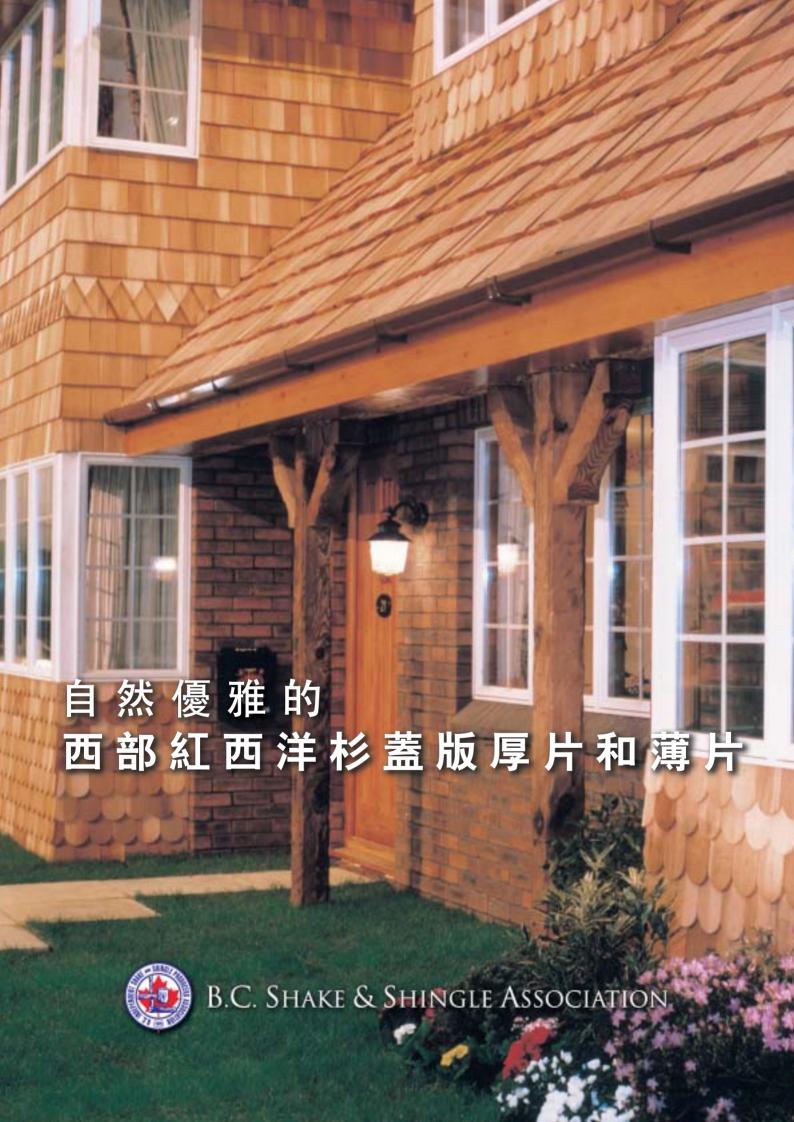

### 蓋版厚片和薄片 -印地安人傳統手工近代史

新殖民與拓荒者發現用西部紅西洋杉建蓋他們建築物的益處。 此木材紋理裂開線條又直又細膩且輕盈。西洋杉蓋版厚片與薄片 應此變成世紀中最受歡迎的屋頂和牆面建材選擇,也是各地最佳 最美的屋頂建材選擇。

照片: 卑詩檔案G-04393

現今蓋版厚片與薄片為滿足各種不同建築用途而有不同模型。