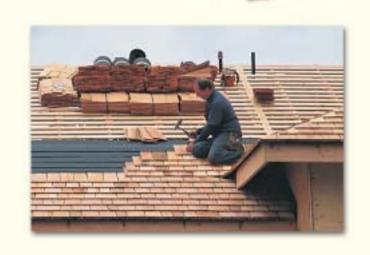

#### 一般蓋版厚片裝置方法

使用兩個50公釐長電鍍釘子在邊緣25公釐內與底部28-30公分上釘住所以釘子不被看見。

將90公分寬纖維紙撲在第一排蓋版厚 片下。

將55公分寬纖維紙撲在每排蓋版厚片 底部50公分上方。

每片蓋版厚片約尖隔9-16公釐。

內層版應為19x140公釐寬或更寬。內層版可使用原廠高壓 保護處理過或防火用蓋版厚片。

第一排需用兩層蓋版厚片。

蓋版厚片需比屋簷超出一些我們建議38公釐。

每排蓋版厚片約尖隔38公釐而每片蓋版厚片參差排。