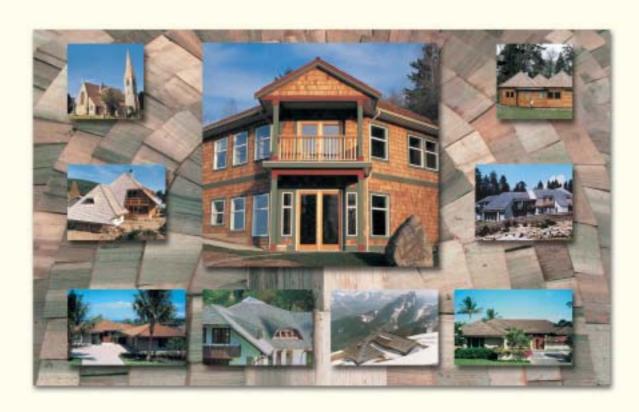

Shakes

屋頂遮蓋區域大小以中量級與重量級 手工製蓋版厚片而言是每捆1.8平方 公尺而每厚片最多不超過曝露25公 釐。特量級手工製蓋版厚片是每捆1.2 平方公尺以每厚片最多不超過曝露25 公釐。而最小傾斜角度為19度。並且 必須使用透氣纖維紙。



#### 一般蓋版厚片裝置方法

使用兩個50公釐長電鍍釘子在邊緣25公釐內與底部28-30公分上釘住所以釘子不被看見。

將90公分寬纖維紙撲在第一排蓋版厚 片下。

將55公分寬纖維紙撲在每排蓋版厚片 底部50公分上方。

每片蓋版厚片約尖隔9-16公釐。

內層版應為19x140公釐寬或更寬。內層版可使用原廠高壓 保護處理過或防火用蓋版厚片。

第一排需用兩層蓋版厚片。

蓋版厚片需比屋簷超出一些我們建議38公釐。

每排蓋版厚片約尖隔38公釐而每片蓋版厚片參差排。



# 表面處理蓋版厚片

表面處理蓋版厚片像是蓋版厚片有蓋版薄片平滑的表面。這蓋版有450和600公釐兩種長度且分成:

優等450x16公釐表面處理蓋版厚片或 Premium Grade 450mmx16mm Tapersawn Shakes

優等600x16公釐表面處理蓋版厚片或 Premium Grade 600mmx16mm Tapersawn Shakes

優等600x22公釐表面處理蓋版厚片 Premium Grade 600mmx22mm Tapersawn Shakes

表面處理蓋版厚片和一般手工製蓋版厚片安裝方法相同需用纖為紙。 450公釐表面處理蓋版厚片最多不超過曝露190公釐而600公釐表面處理蓋版厚片最多不超過曝露250公釐紙。450x16公釐表面處理蓋版厚片屋頂遮蓋區域大小每捆為



1.8平方公尺。600x16公釐表面處理蓋版厚片是每捆1.8 平方公尺600x22公釐表面處理蓋版厚片是每捆1.8平方 公尺。



# 蓋版薄片

蓋版薄片兩面皆為平滑且有三種長度三種等級。5X是指400公釐長薄片,完美級是指450公釐長薄片,而皇家級是指600公釐長薄片。建築屋頂必須使用一等蓋版薄片,二等和三等蓋版薄片則使用在牆上。最受歡迎的蓋版薄片為:



一等完美級450公釐長蓋版薄片 #1 Grade 450 Perfection Shingles

#### 蓋版薄片裝置方法:

#### 蓋版薄片裝置方法:

完美級蓋版薄片屋頂遮蓋區域大小 是每捆2.3平方公尺以每厚片最多 不超過曝露140公釐。 最小傾斜角度為19度。

90公分寬纖維紙只需撲在第一排 蓋版薄片下。

內層版應為19x100公釐寬或更 寬。內層版可使用原廠高壓保護處 理過或防火用蓋版厚片。



使用兩個40公釐長電鍍釘子在邊緣25公釐內與底部15公分上釘住所以釘子不被看見。第一排需用兩層蓋版薄片。蓋版薄片需比屋簷超出一些我們建議38公釐。

每排蓋版薄片約尖隔38公釐而每片蓋版薄片參差排。

# 屋脊頂蓋版

屋脊頂蓋版是使用在屋頂的頂端交接處。屋脊頂蓋版可任意折壓也可在裝置時折改成適合的角度。此為用來修飾部分重疊的屋頂版。每捆可遮蓋450公分長間隔為19公分。為簡單化屋脊頂蓋版只有一個模型可與所有模型蓋版一起使用。

#### 優等450x16公釐表面處理 屋脊頂蓋

Premium Grade 450mmx16mm Tapersawn Shake Hip And Ridge Caps.



#### 屋頂交接處的處理

在屋頂交接處或瓦脊或煙囱與屋頂交接點都必須以電鍍又或者上亮漆處理。這些照片為在屋脊、煙囱、通風口與牆面處理示範。



#### 牆面的裝置方法

西洋杉蓋版厚片和薄片的美觀,優等的絕緣力,與可朔 造度使其成為最自然的室內外牆面建材。

建議在裝置牆面時使內層版。將纖維紙以50公釐平行 150